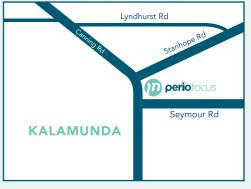

### **PARKING**

Free parking is available on Flynn, Reserve and Marlow Streets in Wembley, as well as on the premises at Kalamunda.

## **Wembley** 3/61 Flynn Street Wembley WA 6014

**Kalamunda**115C Canning Road Kalamunda WA 6076

www.periofocus.com.au