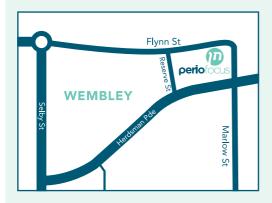

### **PARKING**

Free parking is available on Flynn, Reserve and Marlow Streets in Wembley, as well as on the premises at Kalamunda.

## **Wembley** 3/61 Flynn Street Wembley WA 6014

**Kalamunda**115C Canning Road Kalamunda WA 6076

www.periofocus.com.au